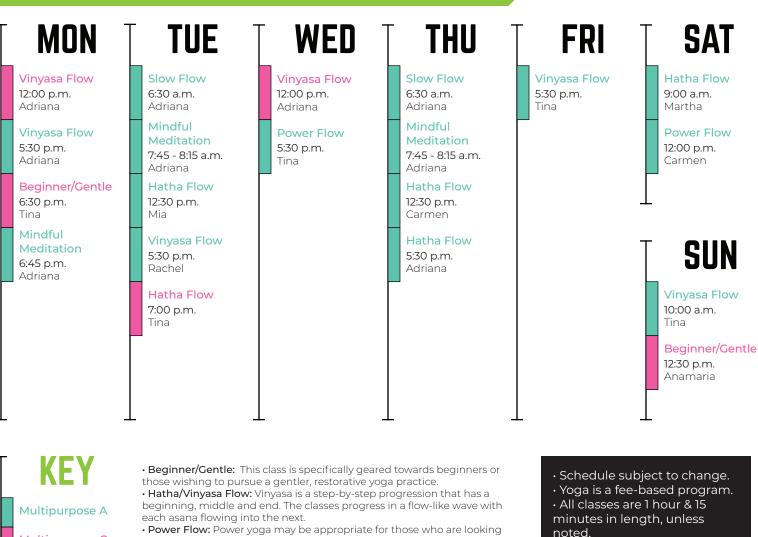

## YOGA

Multipurpose C

• Power Flow: Power yoga may be appropriate for those who are looking for a more strenuous practice that want to add flexibility, balance and concentration to their exercise routines.

• Slow Flow: A slow-moving, yin yoga inspired class. Poses will be held longer and emphasis will be on the movement of breath. Appropriate for all levels.

• Please bring your own yoga mat.

| Member Status      | Monthly Fee | One-Time Pass             |
|--------------------|-------------|---------------------------|
| Student Member     | \$10        | \$7                       |
| Non-Student Member | \$20        | \$10                      |
| Non-Member         | N/A         | \$10 + Facility Guest Fee |
|                    |             |                           |